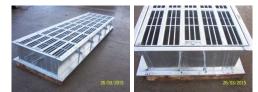

## **CHANNEL DRAINS**

| Standard Channel Drain Unit – v1 Standard Grating      |                                                                   | £              |
|--------------------------------------------------------|-------------------------------------------------------------------|----------------|
|                                                        | 1000mm (L) x 570mm* (W) x 305mm (H)                               | 300            |
| Aun                                                    | Delivery Charge (per order)                                       | 80             |
|                                                        | Delivery Charge (per order) – Scotland                            | POA            |
| 16/07/2007                                             | *width measurement includes feet.<br>width across the top = 470mm |                |
|                                                        |                                                                   | Price exc. Vat |
| Standard Channel Drain Unit – Omni-Directional Grating |                                                                   | £              |
|                                                        | 1000mm (L) x 555mm* (W) x 305mm (H)                               | 290            |
|                                                        | Delivery Charge (per order)                                       | 80             |
|                                                        | Delivery Charge (per order) – Scotland                            | POA            |
|                                                        | *width measurement includes feet. width across the top = 450mm    |                |
|                                                        |                                                                   |                |