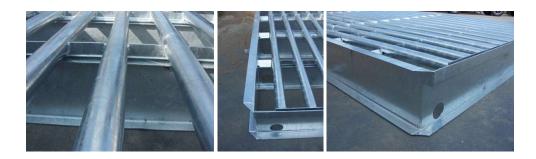

## Data Sheet - All Steel 26 tonne Grid

- Suitable for domestic and residential applications where only occasional hgv use is required.
- Axle loading 10.5 tonnes.
- All Steel quick fit drop-in design can be installed onto a hard-core base if required.
- Design is compliant with BS 4008:2006.
- Fully galvanised as standard to BS EN ISO 1461.
- Manufactured using 76.1mm x 4mm CHS as standard.
- 130mm gap between the bars with 795mm support centres\*.
- Cattle grids 2.6m standard pit length x whatever road width you require x 390mm deep.
- Deer grids 4m or 4.64m standard pit length x whatever road width you require x 390mm deep.
- Standard sizes available from 3.06m 6.07m across the road width, other sizes are manufactured to order.
- Optional side fencing.
- Hedgehog escape / drainage ducts.
- Can be palletised for delivery for those hard to reach locations.

\*These support centres are for a 10ft grid, support centres for other sizes may vary slightly.

<u>www.cattlegrids.com</u> <u>www.drainagegrids.co.uk</u>

01/2025